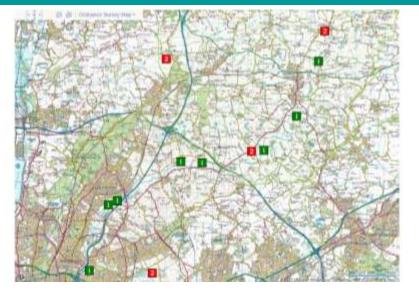

#### New points set up in 2017

| Comparison of the second centre of minkapp azurewebsites.vet/Content/Report Second Centre of Mink Data  Content Visual  Content  Content  Content Visual  Content  Content  C |
|---------------------------------------------------------------------------------------------------------------------------------------------------------------------------------------------------------------------------------------------------------------------------------------------------------------------------------------------------------------------------------------------------------------------------------------------------------------------------------------------------------------------------------------------------------------------------------------------------------------------------------------------------------------------------------------------------------------------------------------------------------------------------------------------------------------------------------------------------------------------------------------------------------------------------------------------------------------------------------------------------------------------------------------------------------------------------------------------------------------------------------------------------------------------------------------------------------------------------------------------------------------------------------------------------------------------------------------------------------------------------------------------------------------------------------------------------------------------------------------------------------------------------------------------------------------------------------------------------------------------------------------------------------------------------------------------------------------|
| Database Navigator<br>Optot Report Builder I   Norm Frage Norm Report Builder I   1 Tally of New Points Diplor the sum<br>for Administrators Image: Diplor the sum<br>for Administrators   Norm Frage                                                                                                                                                                                                                                                                                                                                                                                                                                                                 |