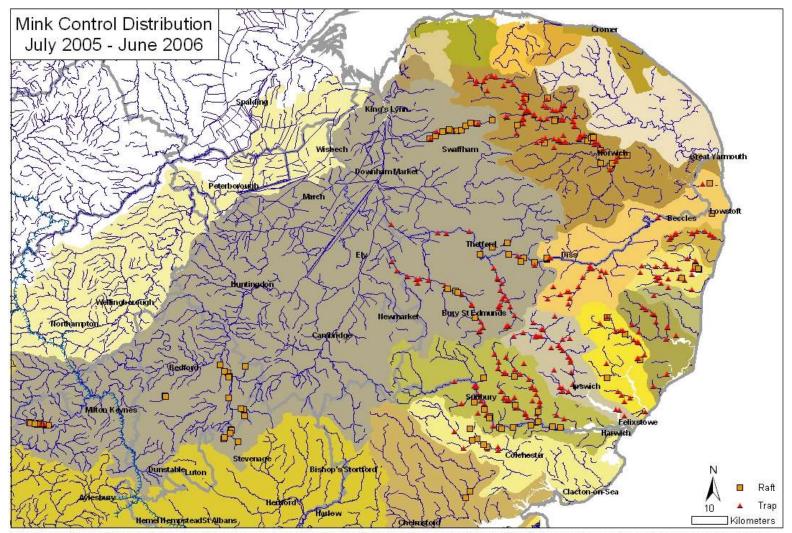

## The Eastern Region Mink Control Group

By 2006 this was already a landscape scale project approx. 6,000km2

This map by produced from O minance Subsey material with the permitsion of Orchance Subsey on be half of the Controller of Ler Majests Stationery Office O Crown copyright Unarthonized reproduction influges Crown copyright and may had by prosention or chiliproceedings. Environment Age 107, 100005300, 2006, The Information on this map had restrict aparther hypopretiste was been to an oblight of Crown in Age 107, 100005300, 2006, The Information on the Majest Stationery Office O Crown copyright Chartery Environment Age 107, 100005300, 2006, The Information on the Majest Stationery Office O Crown copyright Chartery Environment Age 107, 10000510, 100005300, 2006, The Information on the Majest Stationery Office O Crown copyright Chartery Environment Age 107, 10000510, 100005300, 2006, The Information on the Chartery Environment Age 107, 10000510, 100005300, 2006, 100005300, 2006, 10000510, 10000510, 10000510, 10000510, 10000510, 10000510, 10000510, 10000510, 10000510, 10000510, 10000510, 10000510, 10000510, 10000510, 10000510, 10000510, 10000510, 10000510, 10000510, 10000510, 10000510, 10000510, 10000510, 10000510, 10000510, 10000510, 10000510, 10000510, 10000510, 10000510, 10000510, 10000510, 10000510, 10000510, 10000510, 10000510, 10000510, 10000510, 10000510, 10000510, 10000510, 10000510, 10000510, 10000510, 10000510, 10000510, 10000510, 10000510, 10000510, 10000510, 10000510, 10000510, 10000510, 10000510, 10000510, 10000510, 10000510, 10000510, 10000510, 10000510, 10000510, 10000510, 10000510, 10000510, 10000510, 10000510, 10000510, 10000510, 10000510, 10000510, 10000510, 10000510, 10000510, 10000510, 10000510, 10000510, 10000510, 10000510, 10000510, 10000510, 10000510, 10000510, 10000510, 10000510, 10000510, 10000510, 10000510, 10000510, 10000510, 10000510, 10000510, 10000510, 1000