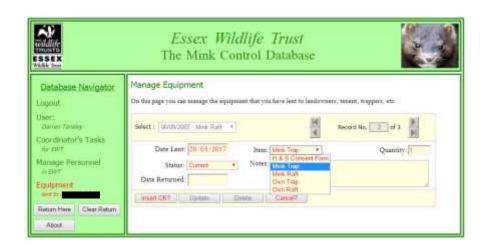

#### New points set up in 2017

| Comparison of the second centre of minkapp azurewebsites.vet/Content/Report Second Centre of Mink Data  Content Visual  Content  Content  Content Visual  Content  Content  C |
|---------------------------------------------------------------------------------------------------------------------------------------------------------------------------------------------------------------------------------------------------------------------------------------------------------------------------------------------------------------------------------------------------------------------------------------------------------------------------------------------------------------------------------------------------------------------------------------------------------------------------------------------------------------------------------------------------------------------------------------------------------------------------------------------------------------------------------------------------------------------------------------------------------------------------------------------------------------------------------------------------------------------------------------------------------------------------------------------------------------------------------------------------------------------------------------------------------------------------------------------------------------------------------------------------------------------------------------------------------------------------------------------------------------------------------------------------------------------------------------------------------------------------------------------------------------------------------------------------------------------------------------------------------------------------------------------------------------|
| Database Navigator<br>Optot Report Builder I   Norm Frage Norm Report Builder I   1 Tally of New Points Diplor the sum<br>for Administrators Image: Diplor the sum<br>for Administrators   Norm Frage                                                                                                                                                                                                                                                                                                                                                                                                                                                                 |