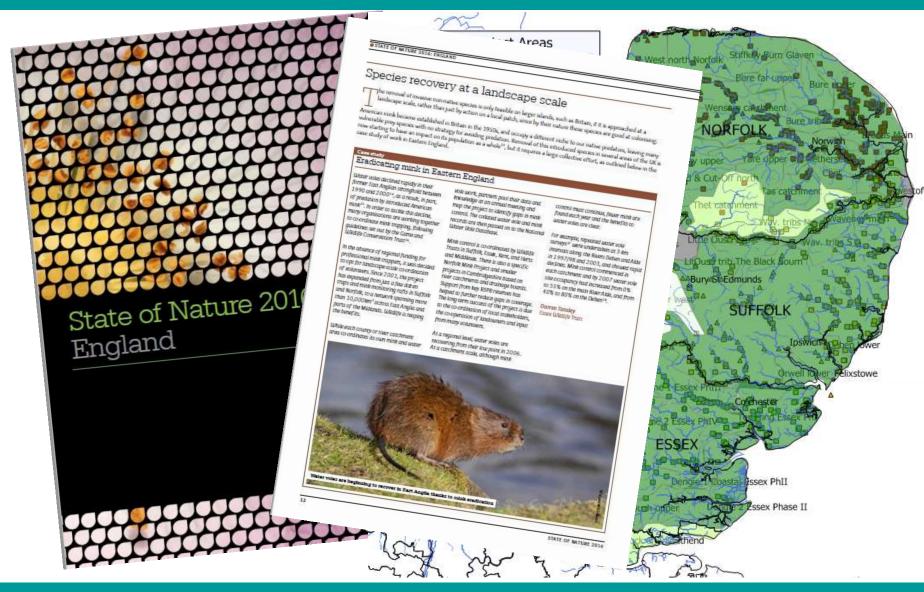

## The State of Nature report 2016

Species Recovery at a Landscape Scale – approx. 18,000km2