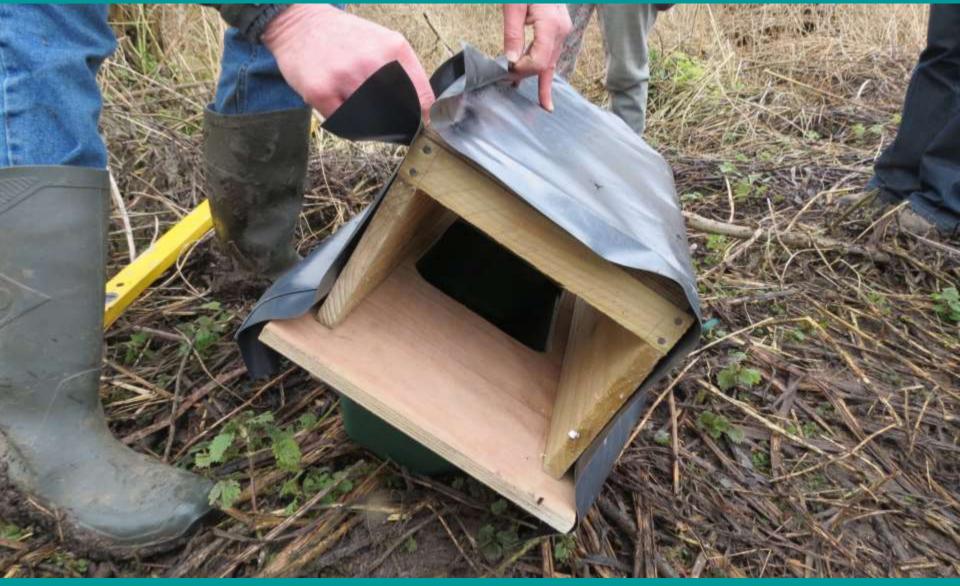

## Traps set if mink are detected

MUST be checked every day – we will give training

## **Traps set if mink signs detected**

Site (Local

Tasim Catchingen

Rafts/Traps [Point Narran Interritien Date systalled Grid Reference Contects Diartor Organization in ACONCADIN. Note log. tensforwher) Cantact address

> Telephone Mobile E-mail

Signed to agree to the loan conditions

Happing

Person trapping MUST sign to say they will adhere to our humane dispatch guidelines

## **Traps set if mink signs detected**

In remote locations 'mink police' remote text alert units used – animal welfare benefits