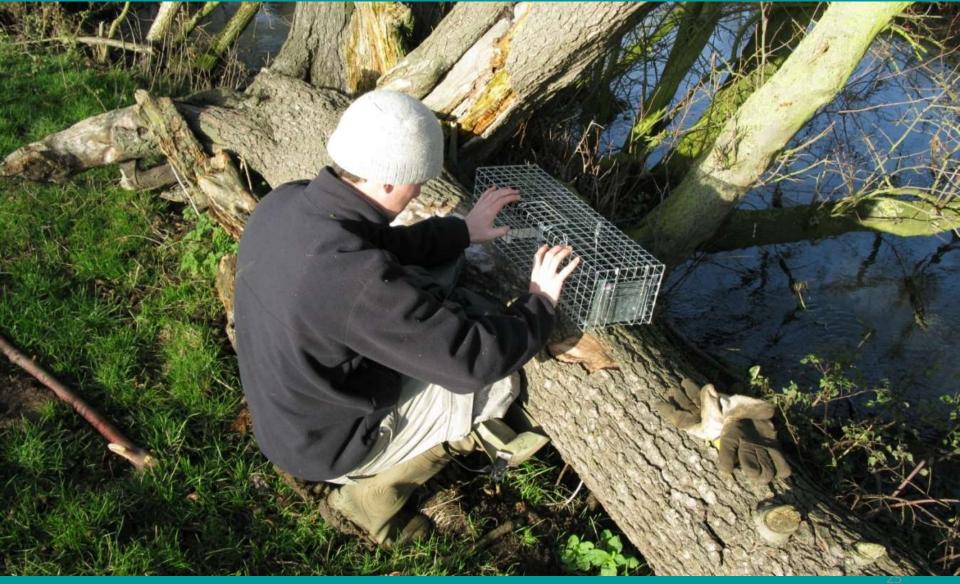

### **Trapping mink on land** Either place trap in tunnel or dig in

### **Trapping mink on land** Either place trap in tunnel or dig in (and install otter guard!)