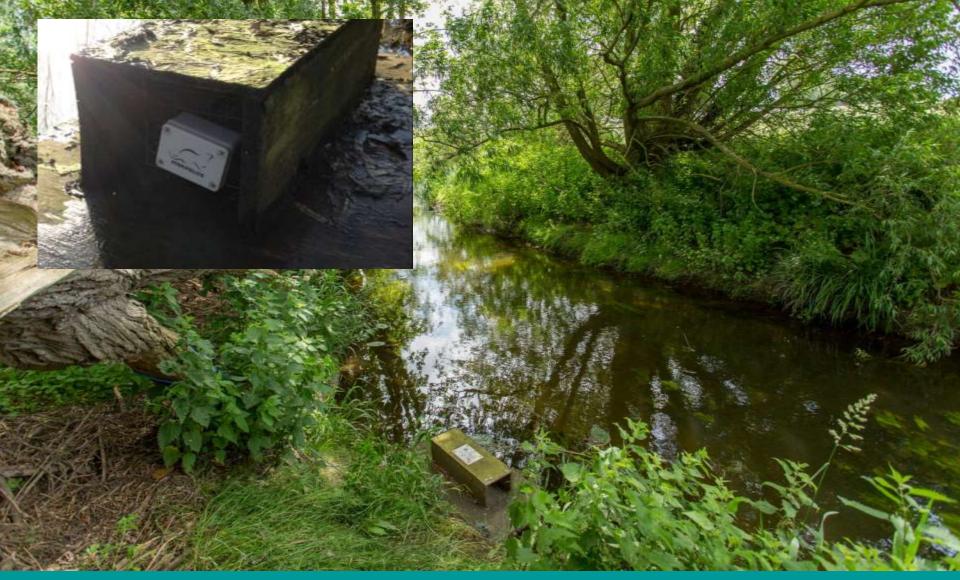

## **Mink Monitoring Rafts**

Can be checked by trained volunteers – non-lethal monitoring tool