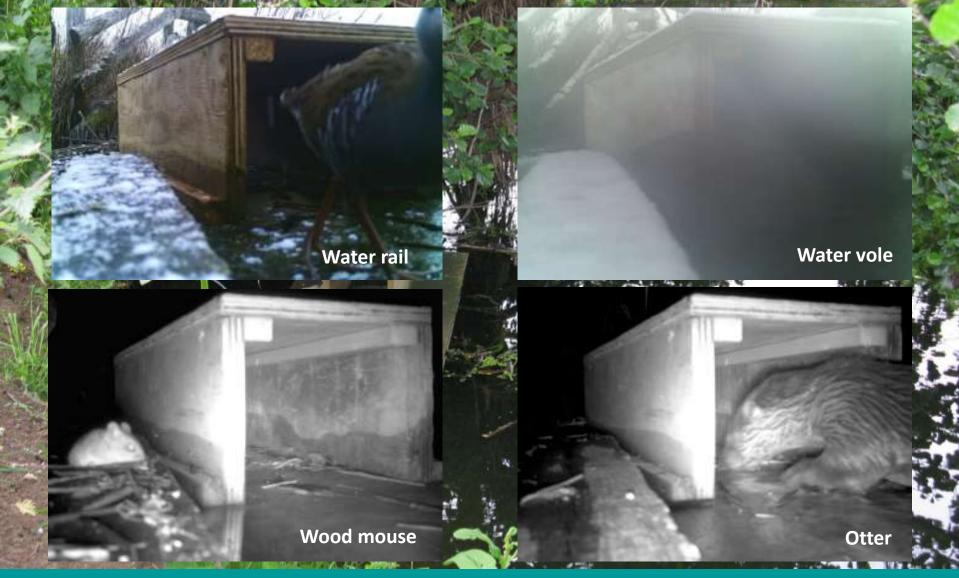

### **Camera traps** Confirmation of mink in presence of similar species

Stoat

### **Camera traps**

Just 24 hours on our Wrabness Reserve monitoring raft

Camera trap photos: Stephen Scutchey