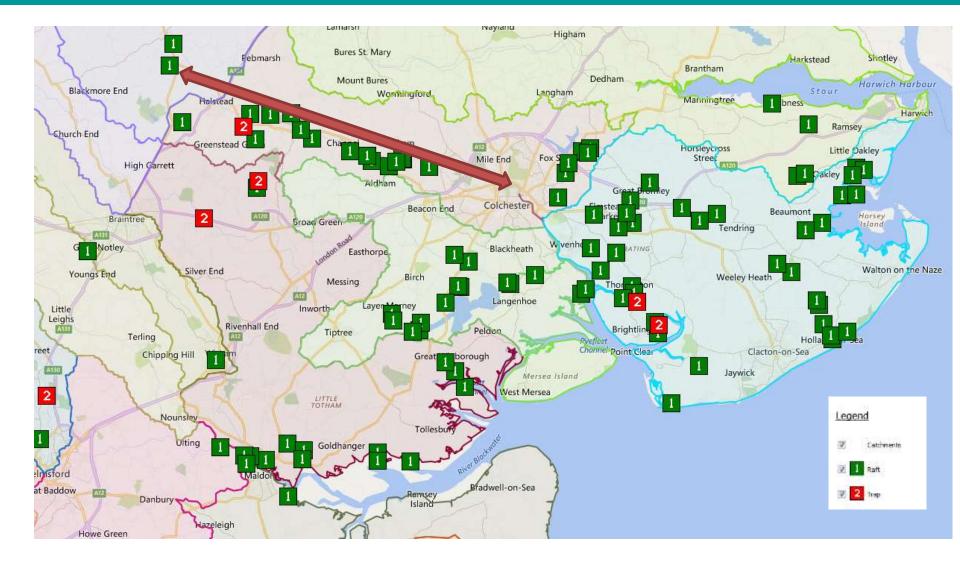

serves are simply not enough**

Thinking at the landscape scale



Essex Wildlife Trust reserves occupy approx 0.02% of Essex so reserve management alone cannot tackle landscape scale issues

### Strategic planning at a County & Regional scale Displacement of 350 water voles from Thames container port DP World





## The site based solution to water vole displacement

A water vole translocation site at Barking Reach on the Thames





**New opportunities for water vole conservation** Turning a translocation into a catchment scale reintroduction in good habitat





## **Essex Mink Monitoring 2008**

Protecting coastal water voles - 'cordon sanitaire' approach extended to R. Colne





## **Essex Mink Monitoring 2010**

Year two of five years funded mink control through Colne catchment





### **Essex Mink Monitoring** Five years funded mink control 2009-2014 (In all weathers!)





## 2010-2012 – 600 water voles released

**Turning a translocation into a catchment scale reintroduction** 





## **Mink Monitoring Rafts**

Can be checked by trained volunteers – non-lethal monitoring tool





## **Mink Monitoring Rafts**

Otter and mink visiting a raft





### **Camera traps** Confirmation of mink in presence of similar species



Stoat



## ) 844F 07C 26/05/17 05:19:22

Polecat

### **Camera traps**

Just 24 hours on our Wrabness Reserve monitoring raft

Camera trap photos: Stephen Scutchey





## Monitoring for mink on land

Clay pads in bankside monitoring stations





## Monitoring for mink on land

Underside showing water reservoir for clay pad





## Monitoring