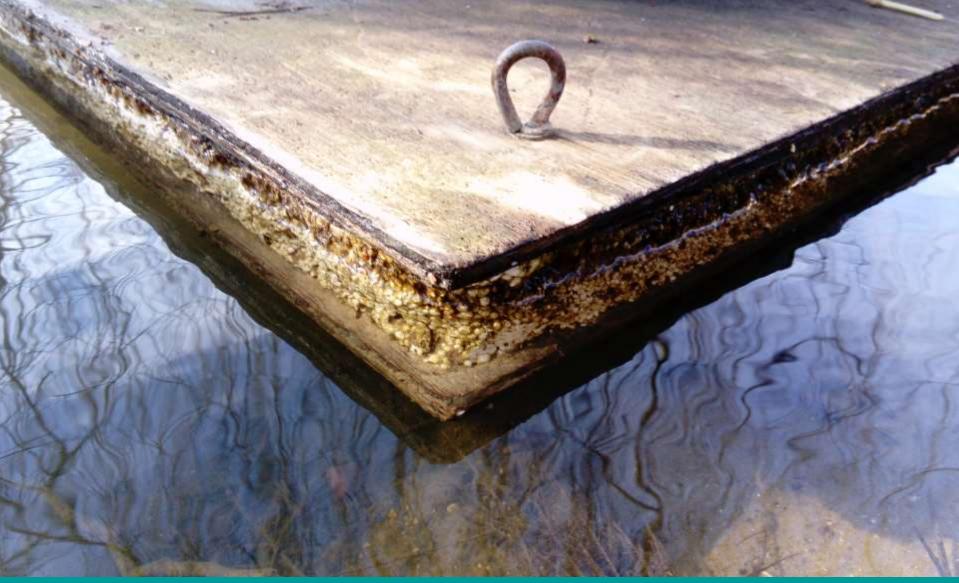

### **2017 Monitoring rafts and problem plastic** Erosion of polystyrene flotation material

## Monitoring rafts and problem plastic

Avoiding marine and aquatic plastics – working with Perdix on a better design

Essex Crouch Estuary saltmarsh polluted with litter