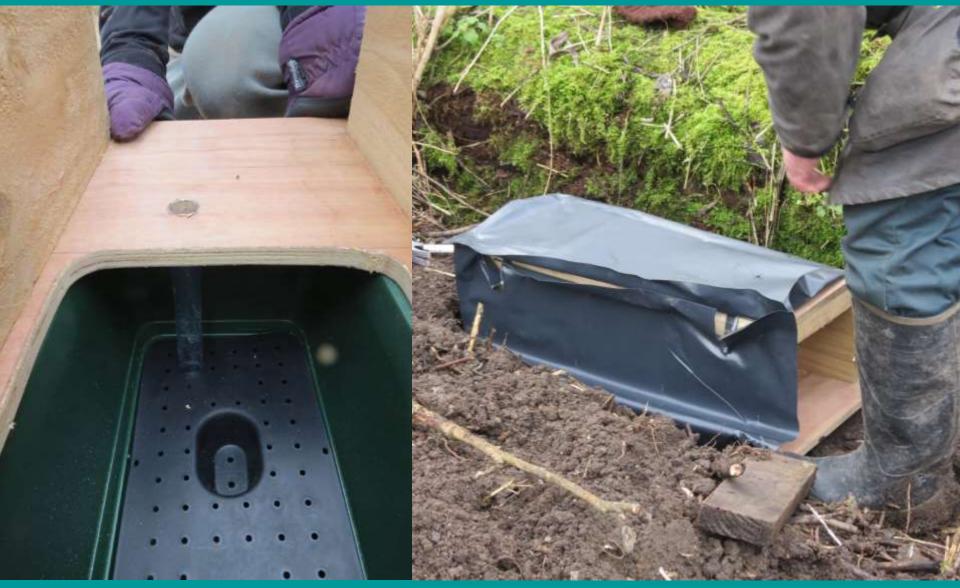

## Monitoring for mink on land

Clay pads in bankside monitoring stations

## Monitoring for mink on land

Underside showing water reservoir for clay pad

## Monitoring for mink on land

Water can be topped up through tube – tunnel will be covered with brash