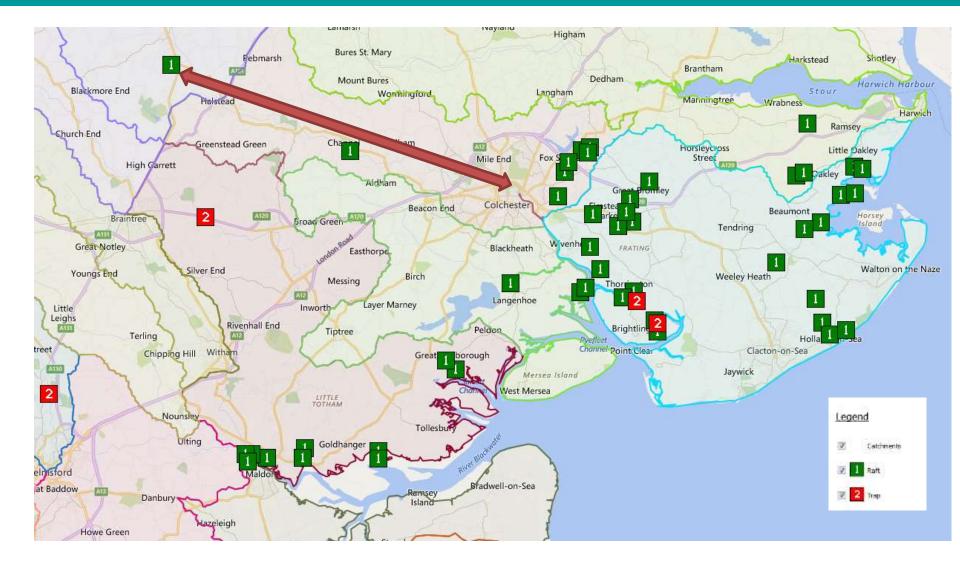

## **Traps set if mink signs detected**

Site (Local

Tasim Catchingen

Rafts/Traps [Point Narran Interritien Date systalled Grid Reference Contects Diartor Organization in ACONCADIN. Note log. tensforwher) Cantact address