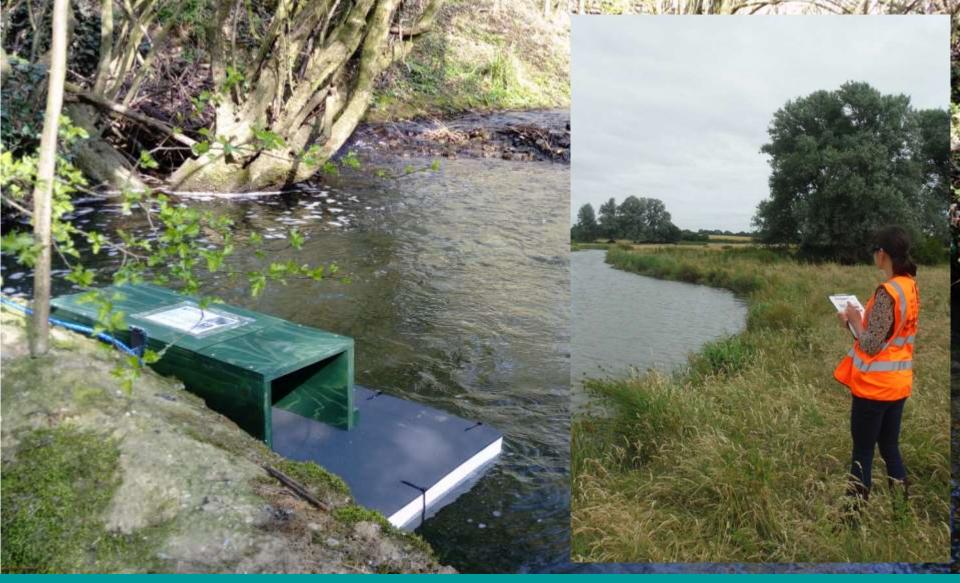

## **Mink Monitoring Rafts**

Can be checked by trained volunteers – non-lethal monitoring tool

## **Mink Monitoring Rafts**

Otter and mink visiting a raft