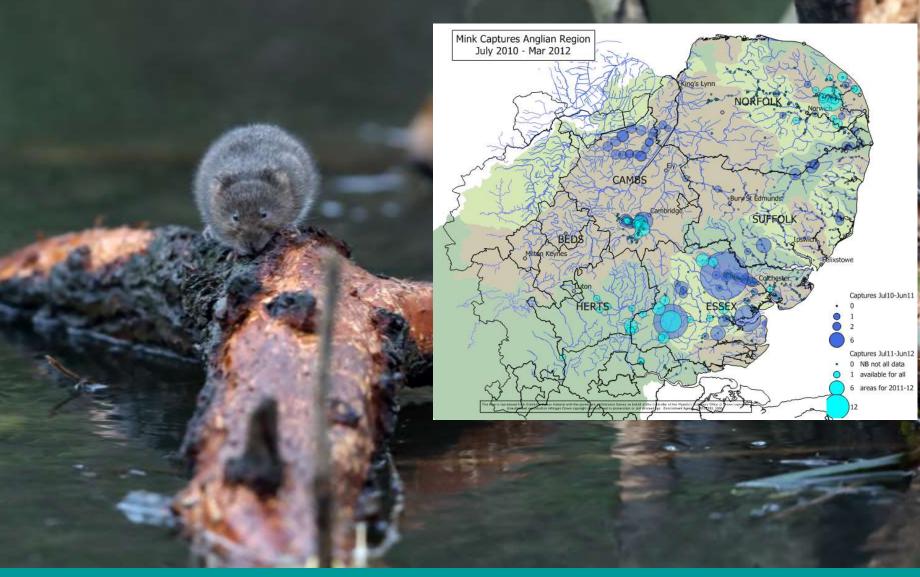

## **Eastern Region mink distribution 1952-2012\***

\* Source National Water Vole Database and Mapping Project