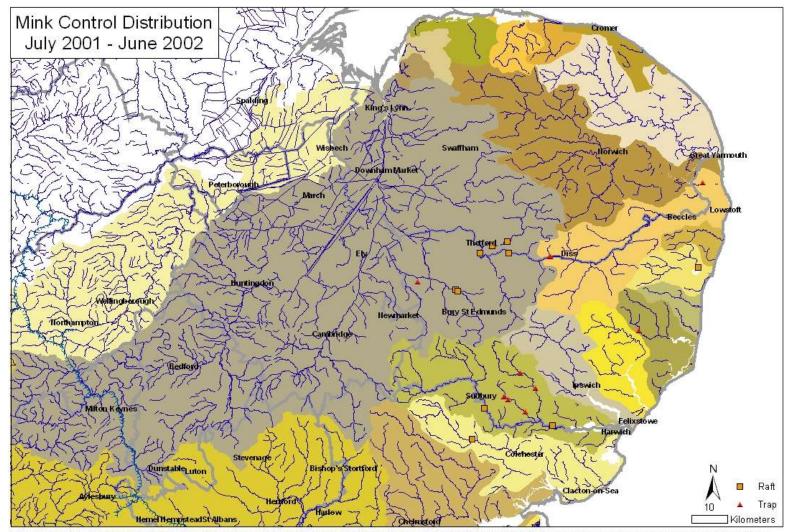

## The Eastern Region Mink Control Group

2001 Small sub-catchment projects

This map is produced from O inhance Subsey main fail with the permitsion of Ordnance Subsey of the Control Ford for Control Ford Ford States Ford Stat