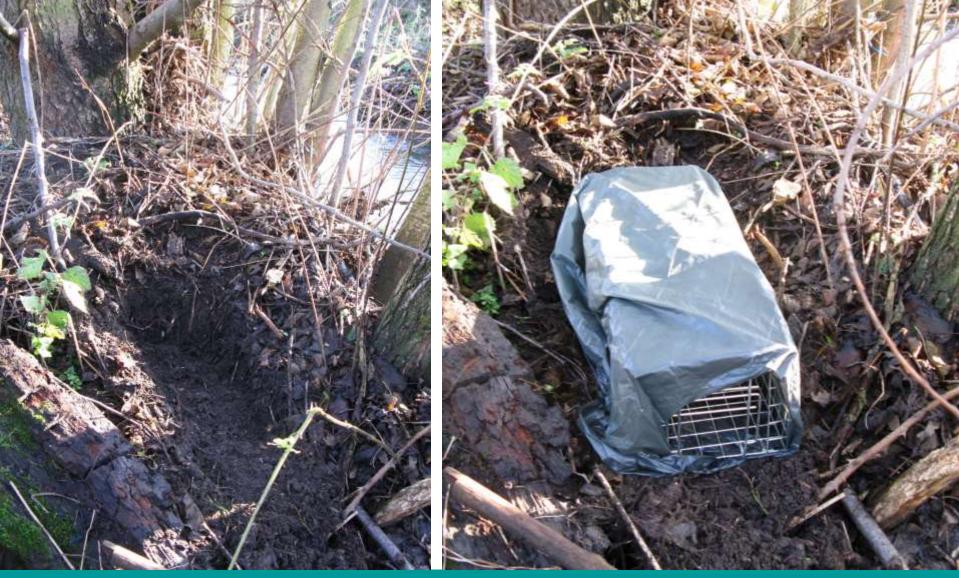

### **Trapping mink on land** Either place trap in tunnel or dig in

### **Trapping mink on land** Either place trap in tunnel or dig in (and install otter guard!)