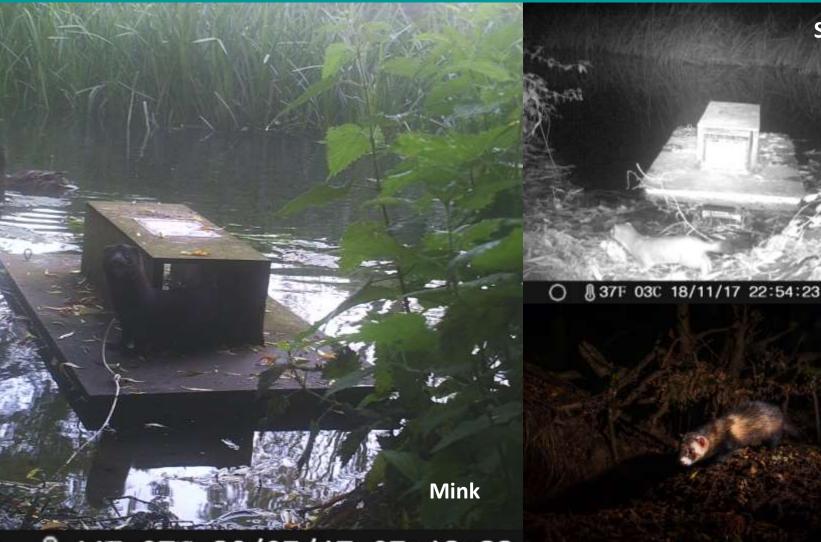

## **Mink Monitoring Rafts**

Can be checked by trained volunteers – non-lethal monitoring tool

## **Mink Monitoring Rafts**

Otter and mink visiting a raft