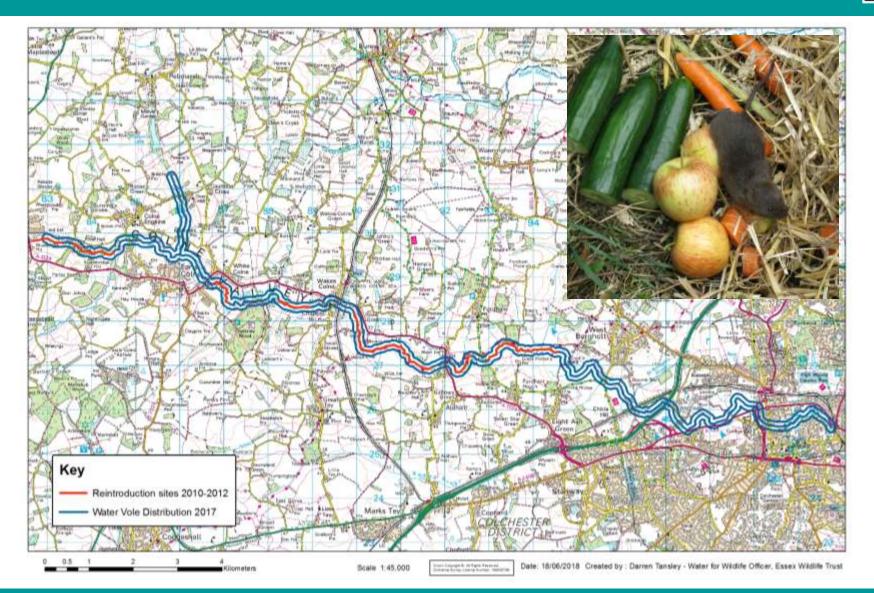

## 2010-2012 – 600 water voles released

**Turning a translocation into a catchment scale reintroduction** 