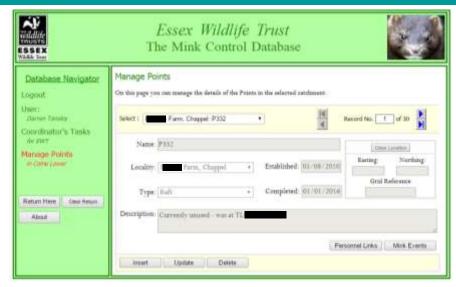

#### **Current points in 2017**

| nitrol DB - EWT | < 🕂                                                                                                                                              | 🙆 Bing Map - Mozila Fire                                                                                                                                                                                                                                                                                                                                                                                                                                                                                                                                                                                                                                                                                                                                                                                                                                                                                                                                                                                                                                                                                                                                                                                                                                                                                                                                                                                                                                                                                                                                                                                                                                                                                                                                                                                                                                                                                                                                                                                                                                                                         |                                                                                                                                                                                                                                                                                                                                                                                                                                                                                                                                                                                                                                                                                                                                                                                                                                                                                                                                                                                                                                                                                                                                                                                                                                                                                                                                                                                                                                                                                                                                                                                                                                                                                                                                                                                                                                                                                                                                                                                                                                                                                                                                |
|-----------------|--------------------------------------------------------------------------------------------------------------------------------------------------|--------------------------------------------------------------------------------------------------------------------------------------------------------------------------------------------------------------------------------------------------------------------------------------------------------------------------------------------------------------------------------------------------------------------------------------------------------------------------------------------------------------------------------------------------------------------------------------------------------------------------------------------------------------------------------------------------------------------------------------------------------------------------------------------------------------------------------------------------------------------------------------------------------------------------------------------------------------------------------------------------------------------------------------------------------------------------------------------------------------------------------------------------------------------------------------------------------------------------------------------------------------------------------------------------------------------------------------------------------------------------------------------------------------------------------------------------------------------------------------------------------------------------------------------------------------------------------------------------------------------------------------------------------------------------------------------------------------------------------------------------------------------------------------------------------------------------------------------------------------------------------------------------------------------------------------------------------------------------------------------------------------------------------------------------------------------------------------------------|--------------------------------------------------------------------------------------------------------------------------------------------------------------------------------------------------------------------------------------------------------------------------------------------------------------------------------------------------------------------------------------------------------------------------------------------------------------------------------------------------------------------------------------------------------------------------------------------------------------------------------------------------------------------------------------------------------------------------------------------------------------------------------------------------------------------------------------------------------------------------------------------------------------------------------------------------------------------------------------------------------------------------------------------------------------------------------------------------------------------------------------------------------------------------------------------------------------------------------------------------------------------------------------------------------------------------------------------------------------------------------------------------------------------------------------------------------------------------------------------------------------------------------------------------------------------------------------------------------------------------------------------------------------------------------------------------------------------------------------------------------------------------------------------------------------------------------------------------------------------------------------------------------------------------------------------------------------------------------------------------------------------------------------------------------------------------------------------------------------------------------|
| ) C' Q          | Timiniopp.azurewebsites.n                                                                                                                        |                                                                                                                                                                                                                                                                                                                                                                                                                                                                                                                                                                                                                                                                                                                                                                                                                                                                                                                                                                                                                                                                                                                                                                                                                                                                                                                                                                                                                                                                                                                                                                                                                                                                                                                                                                                                                                                                                                                                                                                                                                                                                                  | osites.net/Content/Report/BogMap.age 🚥 😇 🏠 🚍                                                                                                                                                                                                                                                                                                                                                                                                                                                                                                                                                                                                                                                                                                                                                                                                                                                                                                                                                                                                                                                                                                                                                                                                                                                                                                                                                                                                                                                                                                                                                                                                                                                                                                                                                                                                                                                                                                                                                                                                                                                                                   |
| ) C' Q          | minkapp.aturewebsites.n  mene Microsoft Office Home Mink C Essex M The Mink No: Name: Desc 1 Tally of New Points Displation the tag examp but fr | Intervention Image: Second s | externet/Centern,Report,Renget,Renget,Renget,Renget,Renget,Renget,Renget,Renget,Renget,Renget,Renget,Renget,Renget,Renget,Renget,Renget,Renget,Renget,Renget,Renget,Renget,Renget,Renget,Renget,Renget,Renget,Renget,Renget,Renget,Renget,Renget,Renget,Renget,Renget,Renget,Renget,Renget,Renget,Renget,Renget,Renget,Renget,Renget,Renget,Renget,Renget,Renget,Renget,Renget,Renget,Renget,Renget,Renget,Renget,Renget,Renget,Renget,Renget,Renget,Renget,Renget,Renget,Renget,Renget,Renget,Renget,Renget,Renget,Renget,Renget,Renget,Renget,Renget,Renget,Renget,Renget,Renget,Renget,Renget,Renget,Renget,Renget,Renget,Renget,Renget,Renget,Renget,Renget,Renget,Renget,Renget,Renget,Renget,Renget,Renget,Renget,Renget,Renget,Renget,Renget,Renget,Renget,Renget,Renget,Renget,Renget,Renget,Renget,Renget,Renget,Renget,Renget,Renget,Renget,Renget,Renget,Renget,Renget,Renget,Renget,Renget,Renget,Renget,Renget,Renget,Renget,Renget,Renget,Renget,Renget,Renget,Renget,Renget,Renget,Renget,Renget,Renget,Renget,Renget,Renget,Renget,Renget,Renget,Renget,Renget,Renget,Renget,Renget,Renget,Renget,Renget,Renget,Renget,Renget,Renget,Renget,Renget,Renget,Renget,Renget,Renget,Renget,Renget,Renget,Renget,Renget,Renget,Renget,Renget,Renget,Renget,Renget,Renget,Renget,Renget,Renget,Renget,Renget,Renget,Renget,Renget,Renget,Renget,Renget,Renget,Renget,Renget,Renget,Renget,Renget,Renget,Renget,Renget,Renget,Renget,Renget,Renget,Renget,Renget,Renget,Renget,Renget,Renget,Renget,Renget,Renget,Renget,Renget,Renget,Renget,Renget,Renget,Renget,Renget,Renget,Renget,Renget,Renget,Renget,Renget,Renget,Renget,Renget,Renget,Renget,Renget,Renget,Renget,Renget,Renget,Renget,Renget,Renget,Renget,Renget,Renget,Renget,Renget,Renget,Renget,Renget,Renget,Renget,Renget,Renget,Renget,Renget,Renget,Renget,Renget,Renget,Renget,Renget,Renget,Renget,Renget,Renget,Renget,Renget,Renget,Renget,Renget,Renget,Renget,Renget,Renget,Renget,Renget,Renget,Renget,Renget,Renget,Renget,Renget,Renget,Renget,Renget,Renget,Renget,Renget,Renget,Renget,Renget,Renget,Renget,Renget,Renget,Renget,Renge  |
|                 | (10000000000000000000000000000000000000                                                                                                          | Clear Infoboxes                                                                                                                                                                                                                                                                                                                                                                                                                                                                                                                                                                                                                                                                                                                                                                                                                                                                                                                                                                                                                                                                                                                                                                                                                                                                                                                                                                                                                                                                                                                                                                                                                                                                                                                                                                                                                                                                                                                                                                                                                                                                                  | Trag Webs Garden Cify period                                                                                                                                                                                                                                                                                                                                                                                                                                                                                                                                                                                                                                                                                                                                                                                                                                                                                                                                                                                                                                                                                                                                                                                                                                                                                                                                                                                                                                                                                                                                                                                                                                                                                                                                                                                                                                                                                                                                                                                                                                                                                                   |
|                 | Mew Report                                                                                                                                       |                                                                                                                                                                                                                                                                                                                                                                                                                                                                                                                                                                                                                                                                                                                                                                                                                                                                                                                                                                                                                                                                                                                                                                                                                                                                                                                                                                                                                                                                                                                                                                                                                                                                                                                                                                                                                                                                                                                                                                                                                                                                                                  | Overlam Better Wood Cree up 1 1 1 1   Averation Wattority Contramood Entrin 1 Entrin 1 Entrin 1   Wyconics Wattority Contramood Entrin 1 Entrin 1 Entrin 1                                                                                                                                                                                                                                                                                                                                                                                                                                                                                                                                                                                                                                                                                                                                                                                                                                                                                                                                                                                                                                                                                                                                                                                                                                                                                                                                                                                                                                                                                                                                                                                                                                                                                                                                                                                                                                                                                                                                                                     |
|                 |                                                                                                                                                  |                                                                                                                                                                                                                                                                                                                                                                                                                                                                                                                                                                                                                                                                                                                                                                                                                                                                                                                                                                                                                                                                                                                                                                                                                                                                                                                                                                                                                                                                                                                                                                                                                                                                                                                                                                                                                                                                                                                                                                                                                                                                                                  | Adversed and adversed and adversed adve |

#### New points set up in 2017

| Comparison of the second centre of minkapp azurewebsites.vet/Content/Report Second Centre of Mink Data  Content Visual  Content  Content  Content Visual  Content  Content  C |
|---------------------------------------------------------------------------------------------------------------------------------------------------------------------------------------------------------------------------------------------------------------------------------------------------------------------------------------------------------------------------------------------------------------------------------------------------------------------------------------------------------------------------------------------------------------------------------------------------------------------------------------------------------------------------------------------------------------------------------------------------------------------------------------------------------------------------------------------------------------------------------------------------------------------------------------------------------------------------------------------------------------------------------------------------------------------------------------------------------------------------------------------------------------------------------------------------------------------------------------------------------------------------------------------------------------------------------------------------------------------------------------------------------------------------------------------------------------------------------------------------------------------------------------------------------------------------------------------------------------------------------------------------------------------------------------------------------------|
| Database Navigator<br>Optot Report Builder I   Norm Frage Norm Report Builder I   1 Tally of New Points Diplor the sum<br>for Administrators Image: Diplor the sum<br>for Administrators   Norm Frage                                                                                                                                                                                                                                                                                                                                                                                                                                                                 |