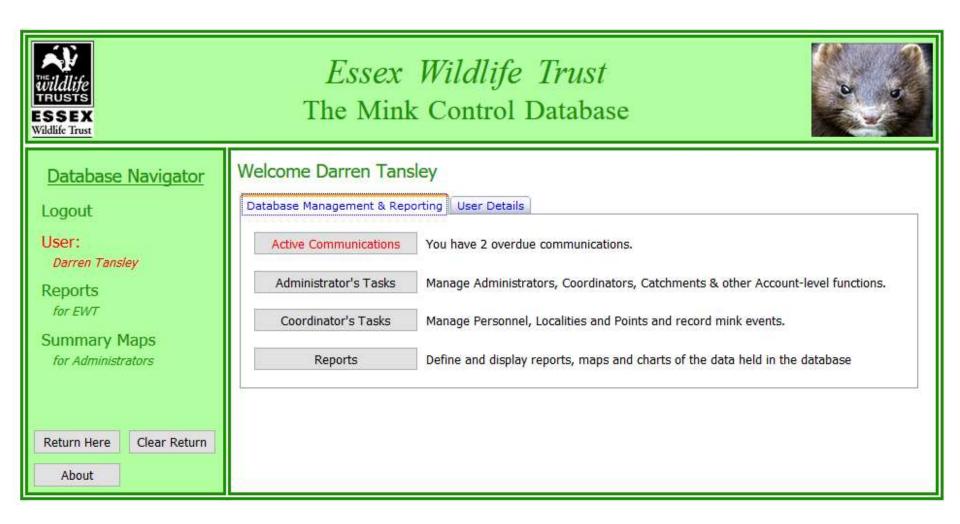

## The final piece of the puzzle

Norfolk and Essex databases online and Suffolk database being set up

Thinking strategically about mink control