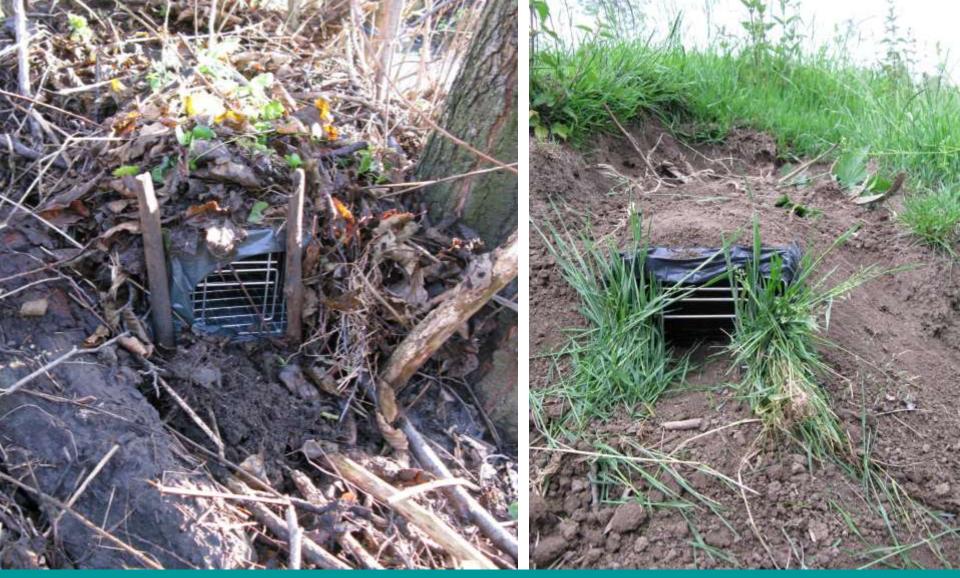

### **Trapping mink on land** Either place trap in tunnel or dig in

### **Trapping mink on land** Either place trap in tunnel or dig in (and install otter guard!)