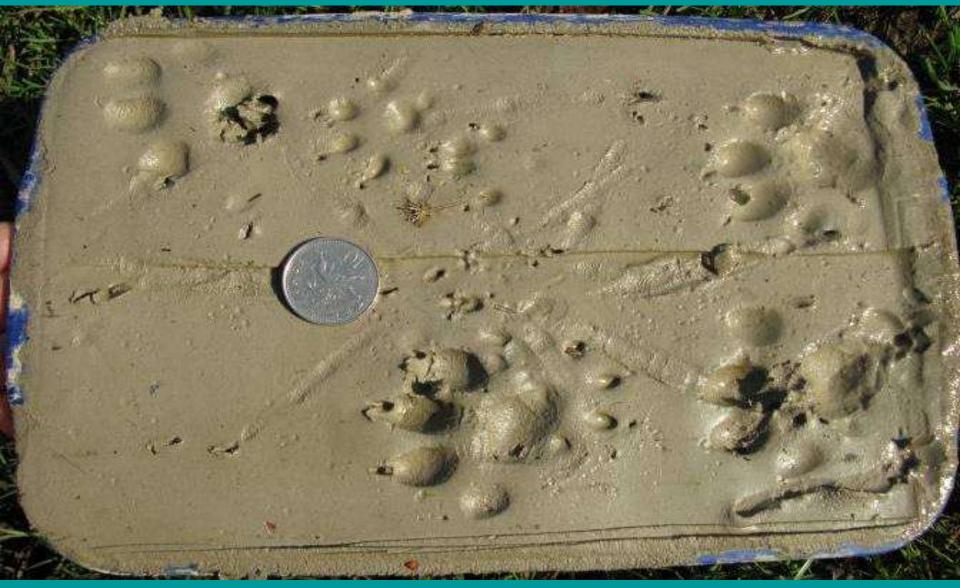

## Monitoring for mink on land

Clay pads in bankside monitoring stations

## Monitoring for mink on land

Underside showing water reservoir for clay pad

## Monitoring for mink on land

Water can be topped up through tube – tunnel will be covered with brash