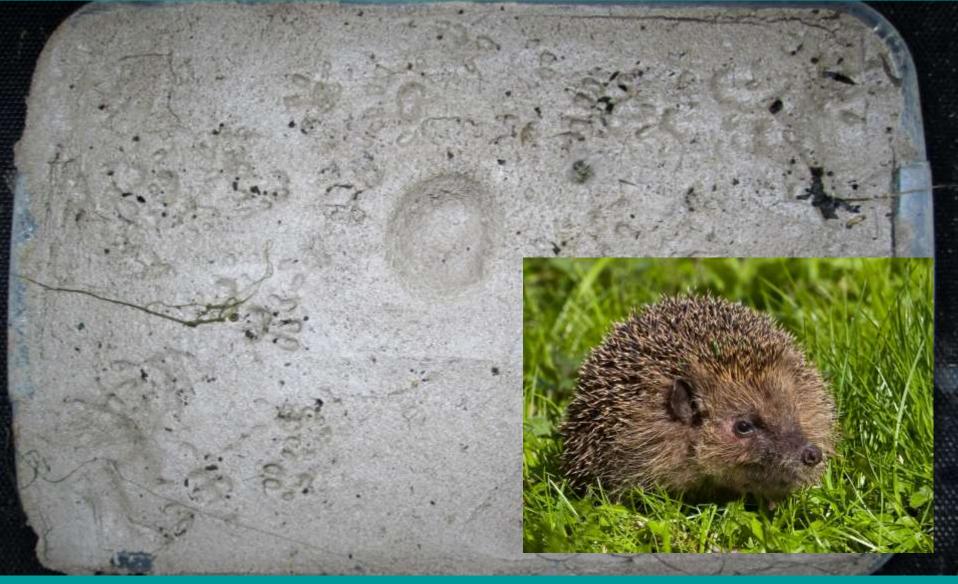

## **Mink Monitoring Rafts**

Sep 2016 - Mystery tracks on the River Wid were hedgehog