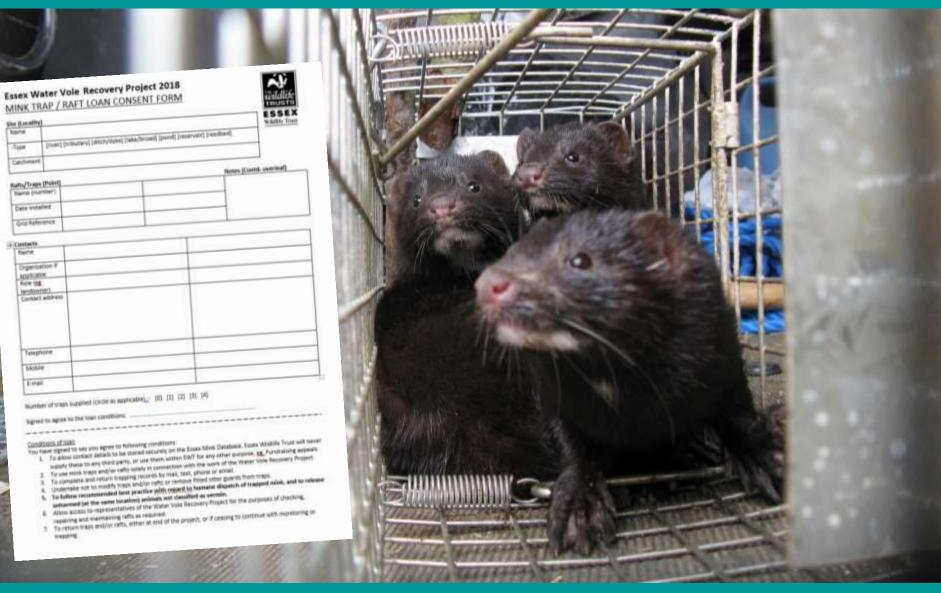

## Traps set if mink are detected

MUST be checked every day – we will give training

## **Traps set if mink signs detected**

Site (Local

Tasim Catchingen

Rafts/Traps [Point Narran Interritien Date systalled Grid Reference Contects Diartor Organization in ACONCADIN. Note log. tensforwher) Cantact address

> Telephone Mobile E-mail

Signed to agree to the loan conditions

Happing

Person trapping MUST sign to say they will adhere to our humane dispatch guidelines