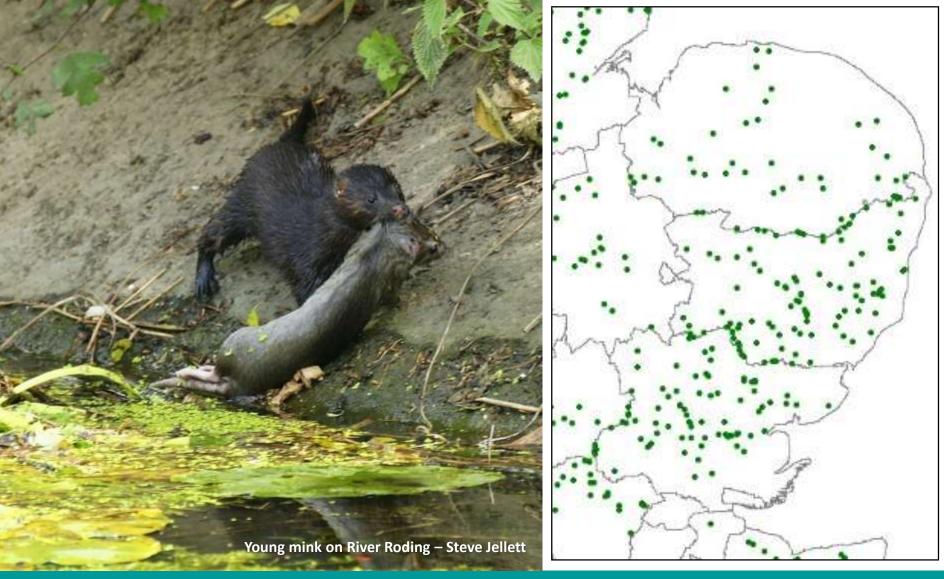

## Strategic mink control in the Eastern Region

Harnessing volunteer effort for water vole conservation



**Darren Tansley Chairman UK Water Vole Steering Group** 

### **A great photo** But is it one for the Countryfile calendar? (Mink mistaken for an otter)



CARL Balls, of Sparrow Road, Great Cornard. took this picture of an otter about to go for a dip in the River Stour at Liston. This impressive shot wins him £10 courtesy of Sudbury **Property** estate agents. Send us your shots of life around Sudbury - no bigger than 2MB - to newsdesk@ suffolkfreepress. co.uk, along with your name,

address, phone number and a brief description of your photo.



## **Eastern Region mink distribution 1952-2012\***

\* Source National Water Vole Database and Mapping Project





## The Eastern Region Mink Control Group

2001 Small sub-catchment projects





This map is produced from O inhance Subsey main fail with the permitsion of Ordnance Subsey of the Control Ford for Control Ford Ford States Ford Stat

## The Eastern Region Mink Control Group

By 2006 this was already a landscape scale project approx. 6,000km2





This map by produced from O minance Subsey material with the permitsion of Orchance Subsey on be half of the Controller of Ler Majests Stationery Office O Crown copyright Unarthonized reproduction influges Crown copyright and may had by prosention or chiliproceedings. Environment Age 107, 100005300, 2006, The Information on this map had restrict aparther hypopretiste was been to an oblight of Crown in Age 107, 100005300, 2006, The Information on