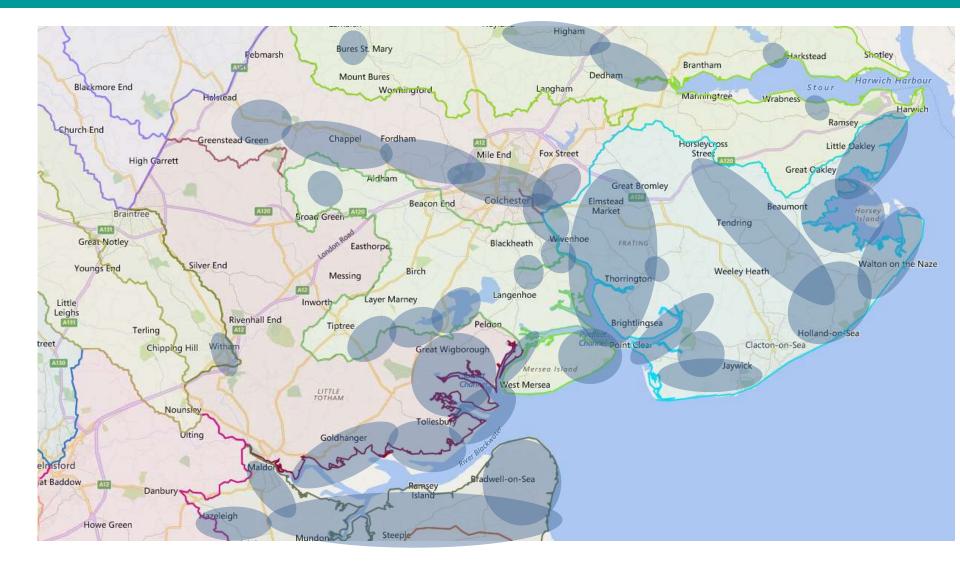

## Strategic mink control in the Eastern Region

Harnessing volunteer effort for water vole conservation

**Darren Tansley Chairman UK Water Vole Steering Group** 